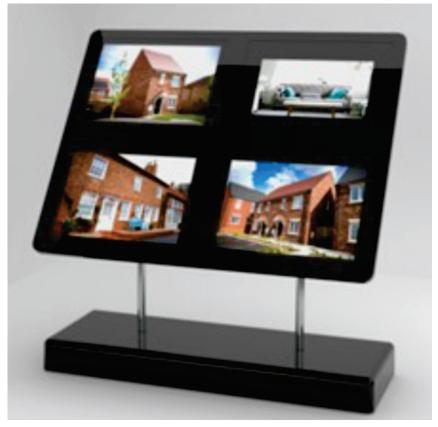

### Freestanding LED Display

The Claralight™ LED display is an innovative and sustainable freestanding display packed with features to help you create a high-impact display EXACTLY where it is needed. Smart framed A3 sized LED panels simply slot into the sturdy frame - swap panels in seconds - your display is refreshed and keeps on getting noticed.

Product Code: CLFS2 2 Panel Unit €1,060

Product Code: CLFS4 4 Panel Unit €1,850

Product Code: CLFS6 6 Panel Unit €2,850