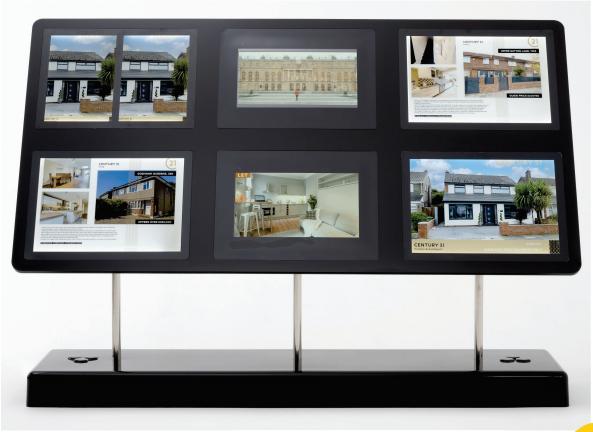

### Freestanding LED Display

The Claralight™ LED display is an innovative and sustainable freestanding display packed with features to help you create a high-impact display EXACTLY where it is needed. Smart framed A3 sized LED panels simply slot into the sturdy frame - swap panels in seconds - your display is refreshed and keeps on getting noticed.

Product Code: CLFS2 2 Panel Unit €1,060

Product Code: CLFS4 4 Panel Unit €1,850

Product Code: CLFS6 6 Panel Unit €2,850