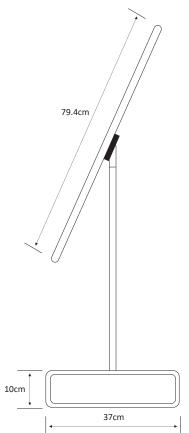

### Freestanding LED Display

The Claralight™ LED display is an innovative and sustainable freestanding display packed with features to help you create a high-impact display EXACTLY where it is needed. Smart framed A3 sized LED panels simply slot into the sturdy frame - swap panels in seconds - your display is refreshed and keeps on getting noticed.

Product Code: CLFS2 2 Panel Unit €1,060

Product Code: CLFS4 4 Panel Unit €1,850

Product Code: CLFS6 6 Panel Unit €2,850

All Prices are ex-works & subject to VAT

May 2023

Claralight 2 Panel Freestanding Display Dimensions

Claralight 4 Panel Freestanding Display Dimensions