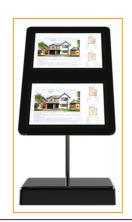

### Freestanding LED Display

The Claralight™ LED display is an innovative and sustainable freestanding display packed with features to help you create a high-impact display EXACTLY where it is needed. Smart framed A3 sized LED panels simply slot into the sturdy frame - swap panels in seconds - your display is refreshed and keeps on getting noticed.

Product Code: CLFS2 2 Panel Unit €1,060

Product Code: CLFS4 4 Panel Unit €1,850

Product Code: CLFS6 6 Panel Unit €2,850

All Prices are ex-works & subject to VAT

May 2023

Claralight 2 Panel Freestanding Display Dimensions

Claralight 4 Panel Freestanding Display Dimensions