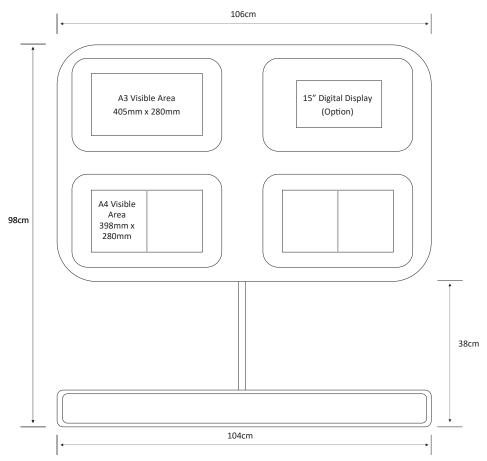

### **Media Screen Upgrade**

Replace existing A3 LED Panel with Digital Display

Product Code: **CLFSup €1,395** 

These 15" digital display screens use a commercial grade LCD panels with LED backlight – perfect for use 24/7 with a life expectancy of over 70,000 hours.

## Claralight 6 Panel Freestanding Display Dimensions