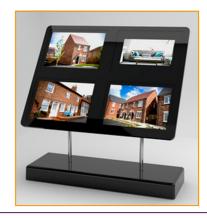

### Freestanding LED Display

The Claralight™ LED display is an innovative and sustainable freestanding display packed with features to help you create a high-impact display EXACTLY where it is needed. Smart framed A3 sized LED panels simply slot into the sturdy frame - swap panels in seconds - your display is refreshed and keeps on getting noticed.

Product Code: CLFS2 2 Panel Unit €1,060

Product Code: CLFS4 4 Panel Unit €1,850

Product Code: CLFS6 6 Panel Unit €2,850

All Prices are ex-works & subject to VAT

May 2023

Claralight 2 Panel Freestanding Display Dimensions

Claralight 4 Panel Freestanding Display Dimensions