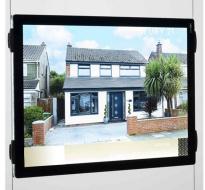

A3 Landscape

Claralight displays can be setup Portrait or Landscape

A4 Portrait