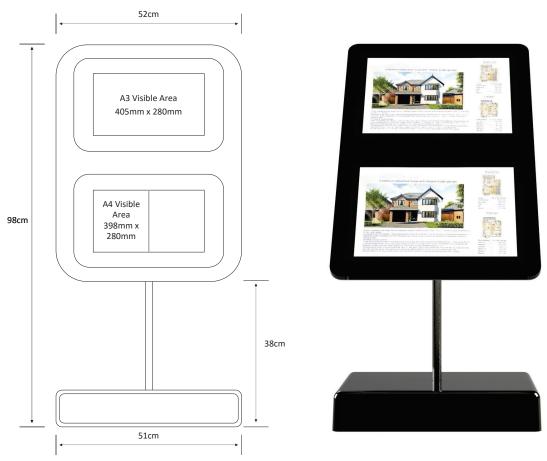

### **Media Screen Upgrade**

Replace existing A3 LED Panel with Digital Display

Product Code: **CLFSup €1,395** 

These 15" digital display screens use a commercial grade LCD panels with LED backlight – perfect for use 24/7 with a life expectancy of over 70,000 hours.

All Prices are ex-works & subject to VAT

May 2023

Claralight 2 Panel Freestanding Display Dimensions

Claralight 4 Panel Freestanding Display Dimensions