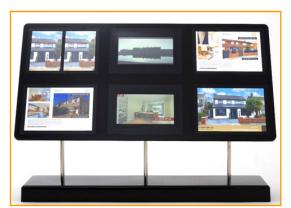

### Freestanding LED Display

The Claralight™ LED display is an innovative and sustainable freestanding display packed with features to help you create a high-impact display EXACTLY where it is needed. Smart framed A3 sized LED panels simply slot into the sturdy frame - swap panels in seconds - your display is refreshed and keeps on getting noticed.

Product Code: CLFS2 2 Panel Unit €1,060

Product Code: CLFS4 4 Panel Unit €1,850

Product Code: CLFS6 6 Panel Unit €2,850