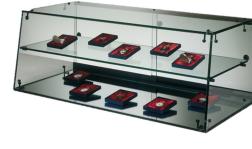

# S14B Counter Top Unit

102cm x 45cm x 37cm

January 2023

douglasdisplays

B1 Ballymount Corporate Park, Ballymount Avenue, Dublin 12. D12 CC43 f. 01 - 429 5964 e. info@douglasdisplays.ie t. 01 - 429 5777