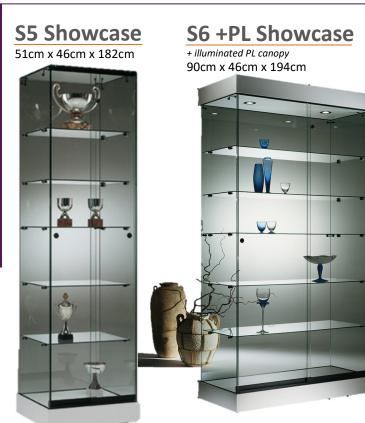

## The BASE NOVA Range

MeC frameless glass showcases & counters features

- Flatpack Units
- Lockable sliding doors
- Castor Plinth
- Accessories

Download our brochure:

www.douglasdisplays.ie

S6 BASE NOVA 90cm FLATPACK €975 + VAT S6+PL BASE NOVA 90cm FLATPACK €1395 + VAT S5 BASE NOVA 51cm FLATPACK €750 + VAT