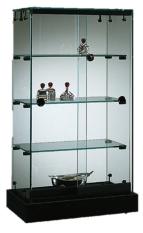

# BASE NOVA FRAMELESS **Ex-Stock** CABINETS

A selection of our ex-stock range of frameless glass showcases, counters and counter tops. All units available with castor plinth, sliding doors, toughened glass throughout. Units also available with adjustable track and LED spotlights

## The BASE NOVA Range

MeC frameless glass showcases & counters features

- Flatpack Units
- Lockable sliding doors
- Castor Plinth
- Accessories

Download our brochure:

www.douglasdisplays.ie

S6 BASE NOVA 90cm FLATPACK €975 + VAT S6+PL BASE NOVA 90cm FLATPACK €1395 + VAT S5 BASE NOVA 51cm FLATPACK €750 + VAT