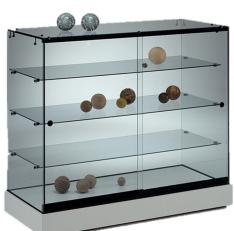

## **S146 Display Counter**

90cm x 46cm x 90cm

### S146 BASE NOVA 90cm FLATPACK €660+ VAT

S14B BASE NOVA 102cm FLATPACK €565 + VAT

S15 BASE NOVA 38cm FLATPACK €295 + VAT

All Prices are ex-works & subject to VAT