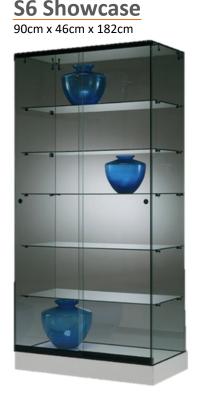

# BASE NOVA FRAMELESS **Ex-Stock** CABINETS

A selection of our ex-stock range of frameless glass showcases, counters and counter tops. All units available with castor plinth, sliding doors, toughened glass throughout. Units also available with adjustable track and LED spotlights

## The BASE NOVA Range

MeC frameless glass showcases & counters features

- Flatpack Units
- Lockable sliding doors
- Castor Plinth
- Accessories

Download our brochure:

www.douglasdisplays.ie

S6 BASE NOVA 90cm FLATPACK €975 + VAT S6+PL BASE NOVA 90cm FLATPACK €1395 + VAT S5 BASE NOVA 51cm FLATPACK €750 + VAT