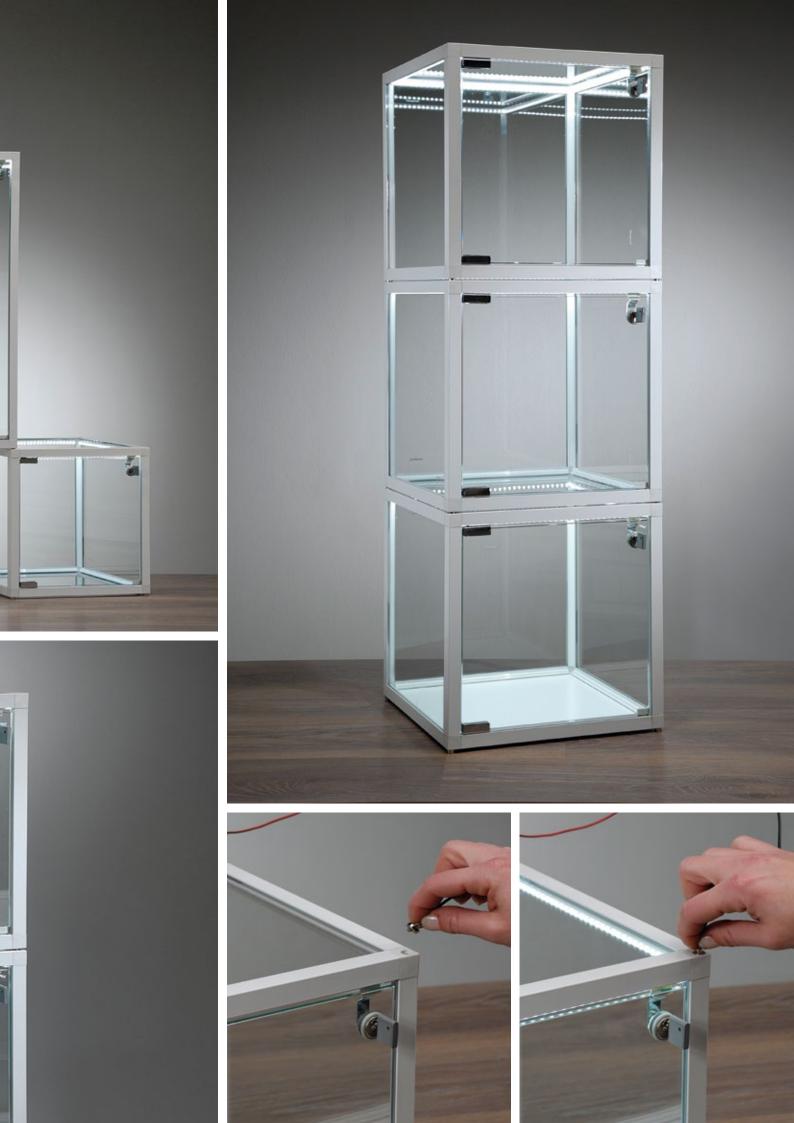

Modularity is simple and easily understood: thanks to simple magnetic hooks hided in frame angles it's possible to join all models with a fast click, creating a huge range of expositive scenery, without any change of the integrated electrical system.

### **MAIN FEATURES - STANDARD MODEL**

Aluminium frame square section

Tempered glasses

Anti-dust protection seals inside frame

Glass top

Turning glass door with lock

Fixed Internal shelf - in cm 36 or 48 height model

Wood laminate base

Base with feet

LED strip top lighting system integrated