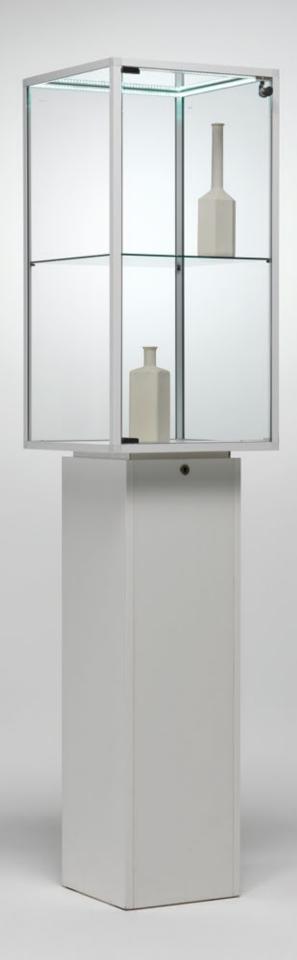

### SINGLE ELEMENT WITH BASE

| KL43-M | cm 43 * 43 * 143 h |
|--------|--------------------|
| KL48-M | cm 43 * 43 * 186 h |

MOD. K63 WHITE FINISHING