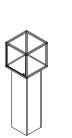

# **KUBUS**

Kubus is the new line of modular showcases: original and unique, it nails the strength of aluminium, the plainness of the slimmest bearing profile ever seen, the lightness of thinner tempered glasses and the modernity of the internal LED strip lighting system, very impressive and practical.

Modularity is simple and easily understood: thanks to simple magnetic hooks hided in frame angles it's possible to join all models with a fast click, creating a huge range of expositive scenery, without any change of the integrated electrical system.

## STANDARD ELEMENTS

| KL33 | cm 33 * 33 * 33 h |
|------|-------------------|
| KL36 | cm 33 * 33 * 66 h |
| KL63 | cm 63 * 33 * 33 h |
| KL43 | cm 43 * 43 * 43 h |
| KL48 | cm 43 * 43 * 86 h |
| KL84 | cm 86 * 43 * 43 h |