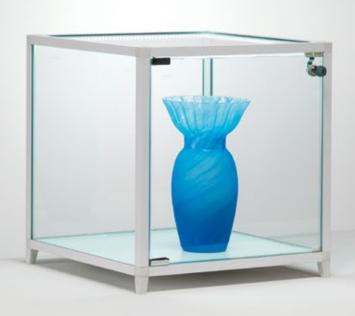

# **KUBUS**

Kubus is the new line of modular showcases: original and unique, it nails the strength of aluminium, the plainness of the slimmest bearing profile ever seen, the lightness of thinner tempered glasses and the modernity of the internal LED strip lighting system, very impressive and practical.

### **MAIN FEATURES - STANDARD MODEL**

Aluminium frame square section

Tempered glasses

Anti-dust protection seals inside frame

Glass top

Turning glass door with lock

Fixed Internal shelf - in cm 36 or 48 height model

Wood laminate base

Base with feet

LED strip top lighting system integrated