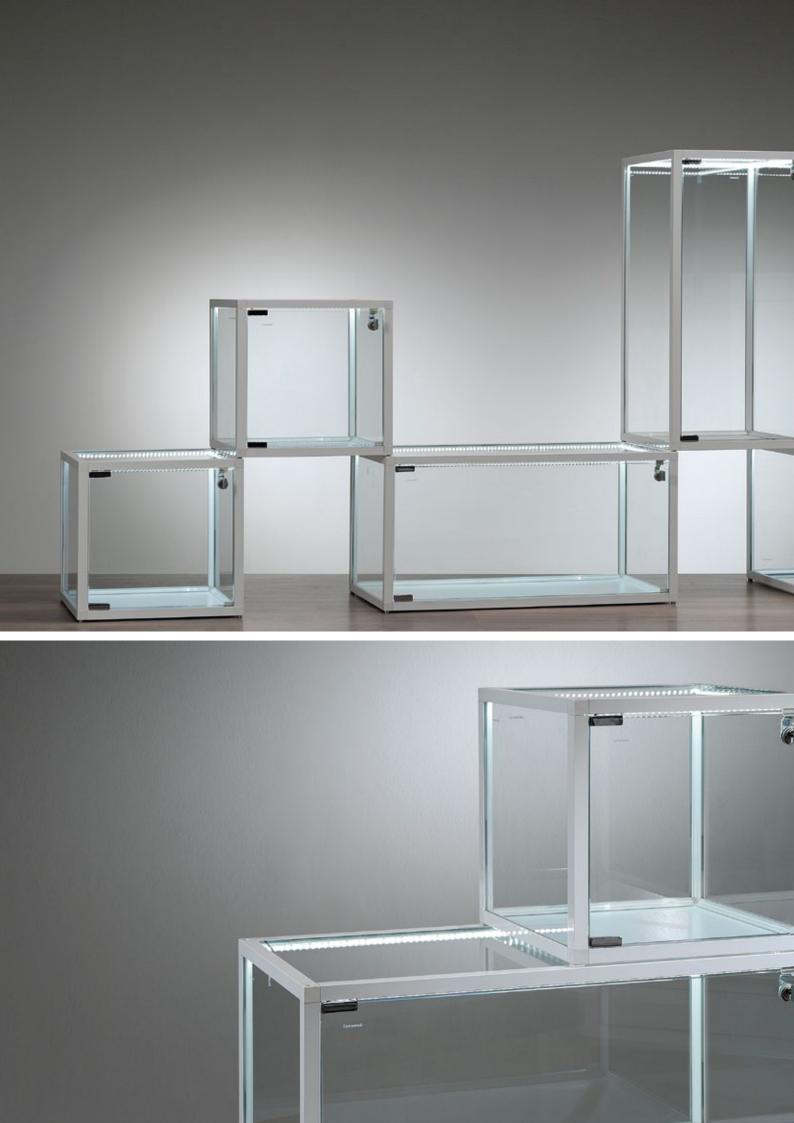

# **KUBUS**

Kubus is the new line of modular showcases: original and unique, it nails the strength of aluminium, the plainness of the slimmest bearing profile ever seen, the lightness of thinner tempered glasses and the modernity of the internal LED strip lighting system, very impressive and practical.

Modularity is simple and easily understood: thanks to simple magnetic hooks hided in frame angles it's possible to join all models with a fast click, creating a huge range of expositive scenery, without any change of the integrated electrical system.

## STANDARD ELEMENTS

| KL33 | cm 33 * 33 * 33 h |
|------|-------------------|
| KL36 | cm 33 * 33 * 66 h |
| KL63 | cm 63 * 33 * 33 h |
| KL43 | cm 43 * 43 * 43 h |
| KL48 | cm 43 * 43 * 86 h |
| KL84 | cm 86 * 43 * 43 h |