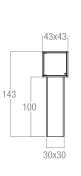

### SINGLE ELEMENT WITH BASE

| KL43-M | cm 43 * 43 * 143 h |
|--------|--------------------|
| KL48-M | cm 43 * 43 * 186 h |

MOD. K63 WHITE FINISHING