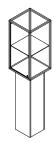

# **KUBUS**

Kubus is the new line of modular showcases: original and unique, it nails the strength of aluminium, the plainness of the slimmest bearing profile ever seen, the lightness of thinner tempered glasses and the modernity of the internal LED strip lighting system, very impressive and practical.

Modularity is simple and easily understood: thanks to simple magnetic hooks hided in frame angles it's possible to join all models with a fast click, creating a huge range of expositive scenery, without any change of the integrated electrical system.

## STANDARD ELEMENTS

| KL33 | cm 33 * 33 * 33 h |
|------|-------------------|
| KL36 | cm 33 * 33 * 66 h |
| KL63 | cm 63 * 33 * 33 h |
| KL43 | cm 43 * 43 * 43 h |
| KL48 | cm 43 * 43 * 86 h |
| KL84 | cm 86 * 43 * 43 h |