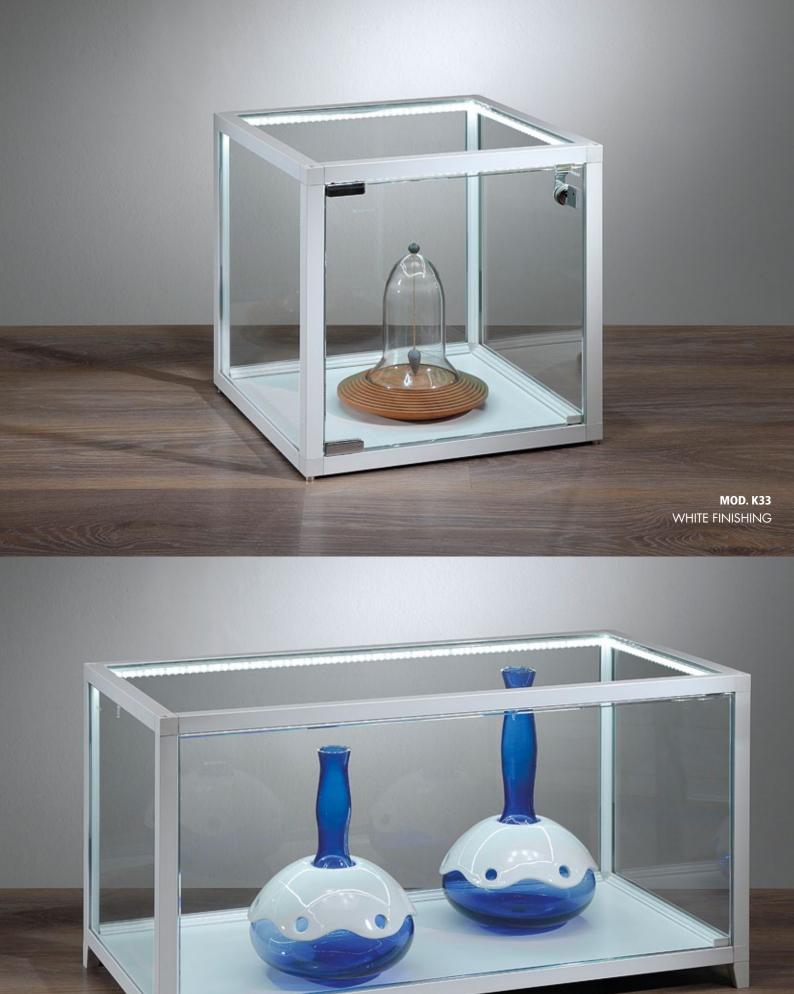

# **KUBUS**

Kubus is the new line of modular showcases: original and unique, it nails the strength of aluminium, the plainness of the slimmest bearing profile ever seen, the lightness of thinner tempered glasses and the modernity of the internal LED strip lighting system, very impressive and practical.

### **MAIN FEATURES - STANDARD MODEL**

Aluminium frame square section

Tempered glasses

Anti-dust protection seals inside frame

Glass top

Turning glass door with lock

Fixed Internal shelf - in cm 36 or 48 height model

Wood laminate base

Base with feet

LED strip top lighting system integrated