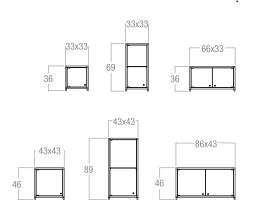

## STANDARD ELEMENTS

| KL33 | cm 33 * 33 * 33 h |
|------|-------------------|
| KL36 | cm 33 * 33 * 66 h |
| KL63 | cm 63 * 33 * 33 h |
| KL43 | cm 43 * 43 * 43 h |
| KL48 | cm 43 * 43 * 86 h |
| KL84 | cm 86 * 43 * 43 h |