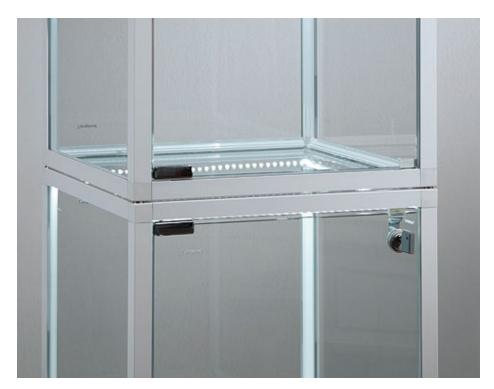

Modularity is simple and easily understood: thanks to simple magnetic hooks hided in frame angles it's possible to join all models with a fast click, creating a huge range of expositive scenery, without any change of the integrated electrical system.

### **MAIN FEATURES - STANDARD MODEL**

Aluminium frame square section

Tempered glasses

Anti-dust protection seals inside frame

Glass top

Turning glass door with lock

Fixed Internal shelf - in cm 36 or 48 height model

Wood laminate base

Base with feet

LED strip top lighting system integrated