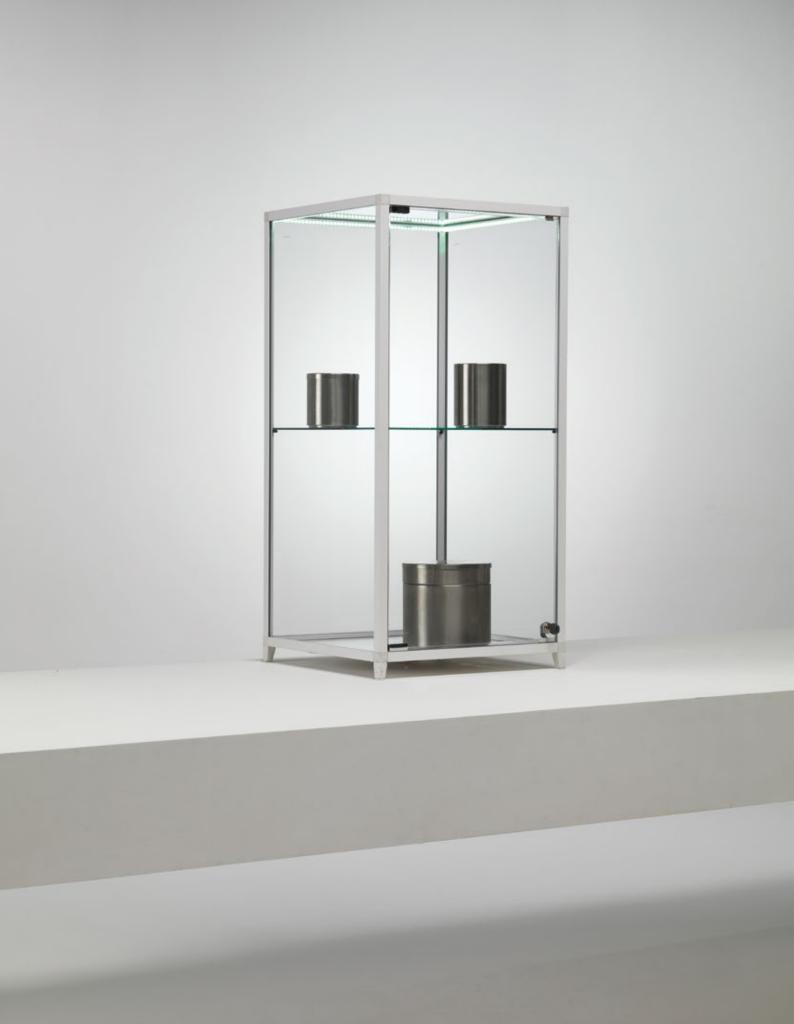

# **KUBUS**

Kubus is the new line of modular showcases: original and unique, it nails the strength of aluminium, the plainness of the slimmest bearing profile ever seen, the lightness of thinner tempered glasses and the modernity of the internal LED strip lighting system, very impressive and practical.

### **MAIN FEATURES - STANDARD MODEL**

Aluminium frame square section

Tempered glasses

Anti-dust protection seals inside frame

Glass top

Turning glass door with lock

Fixed Internal shelf - in cm 36 or 48 height model

Wood laminate base

Base with feet

LED strip top lighting system integrated