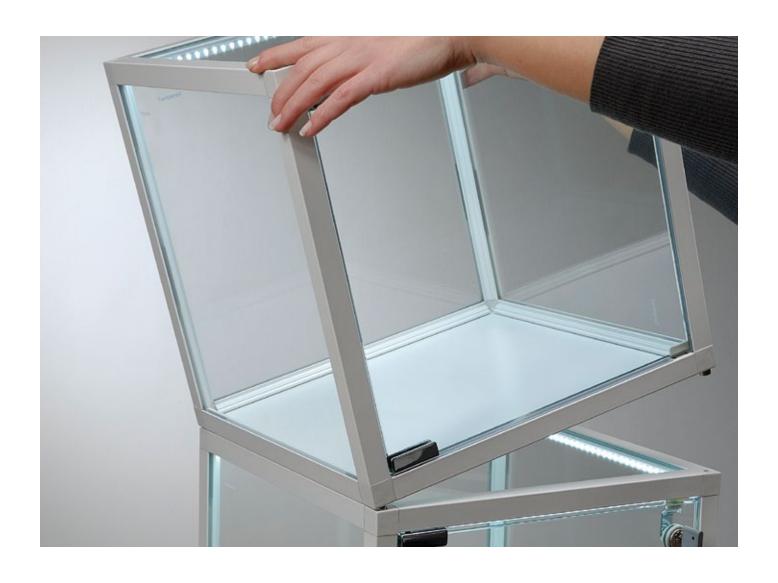

Modularity is simple and easily understood: thanks to simple magnetic hooks hided in frame angles it's possible to join all models with a fast click, creating a huge range of expositive scenery, without any change of the integrated electrical system.

### **MAIN FEATURES - STANDARD MODEL**

Aluminium frame square section

Tempered glasses

Anti-dust protection seals inside frame

Glass top

Turning glass door with lock

Fixed Internal shelf - in cm 36 or 48 height model

Wood laminate base

Base with feet

LED strip top lighting system integrated