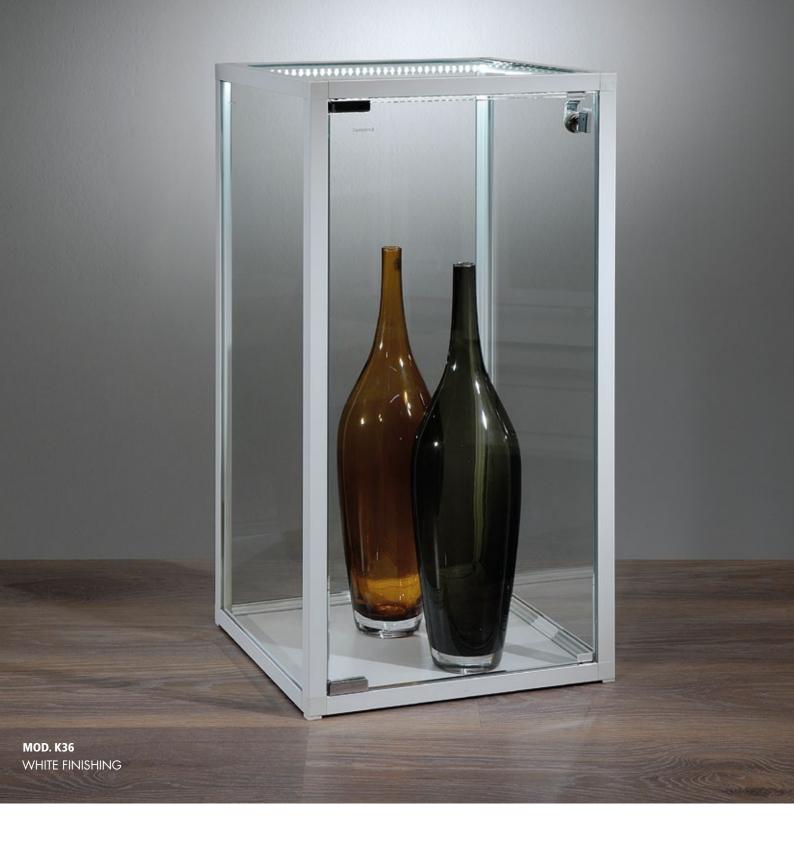

# **KUBUS**

Kubus is the new line of modular showcases: original and unique, it nails the strength of aluminium, the plainness of the slimmest bearing profile ever seen, the lightness of thinner tempered glasses and the modernity of the internal LED strip lighting system, very impressive and practical.

### **MAIN FEATURES - STANDARD MODEL**

Aluminium frame square section

Tempered glasses

Anti-dust protection seals inside frame

Glass top

Turning glass door with lock

Fixed Internal shelf - in cm 36 or 48 height model

Wood laminate base

Base with feet

LED strip top lighting system integrated