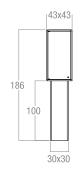

### SINGLE ELEMENT WITH BASE

| KL43-M | cm 43 * 43 * 143 h |
|--------|--------------------|
| KL48-M | cm 43 * 43 * 186 h |

MOD. K63 WHITE FINISHING