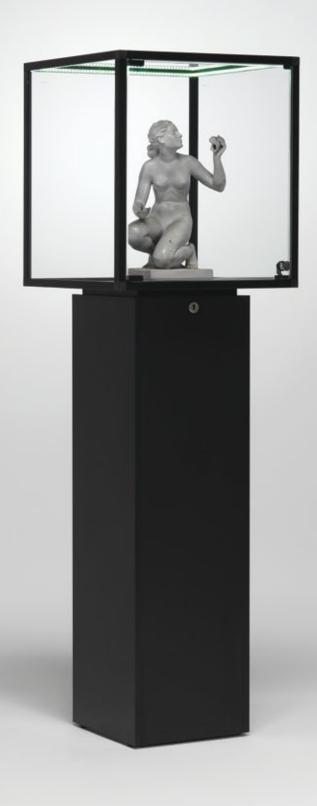

### SINGLE ELEMENT WITH BASE

| KL43-M | cm 43 * 43 * 143 h |
|--------|--------------------|
| KL48-M | cm 43 * 43 * 186 h |

MOD. K63 WHITE FINISHING