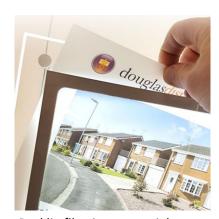

## Back-Lit Film for the Ultimate Light Panel effect

When printing on the glossy side please remember to select 'Glossy Paper' or 'Transparency' in your computers print dialogue box

Backlit film is a material upon which graphics or text can be imprinted so that when light shines through from behind, the design lights up. This is an incredible choice for windows or backlit light boxes.

A translucent matt faced polyester film used for excellent, high intensity colour prints and especially for illuminated media. Compatible with all inkjet printers and laser copiers.

Ideal for all customers using illuminated LED window display systems.